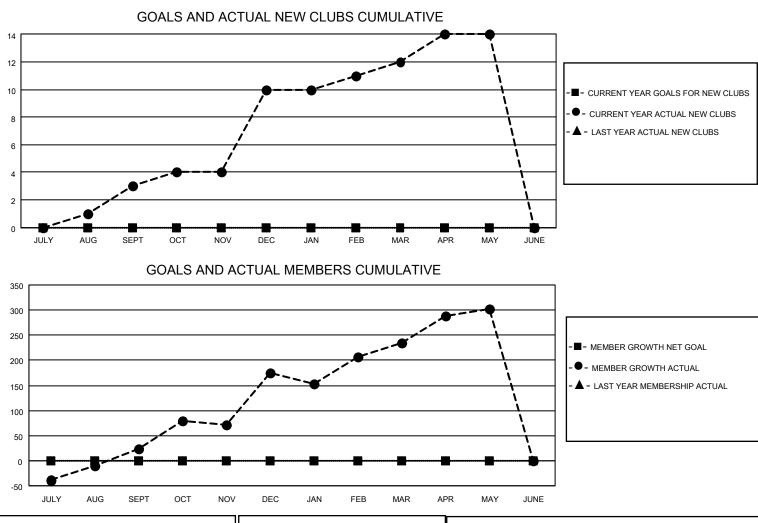

## LOCATION NEPAL

District 325 L

Results as of: 5/31/2023

| Clubs                 |               |           |               | Members               |                        |                         |                                                    |
|-----------------------|---------------|-----------|---------------|-----------------------|------------------------|-------------------------|----------------------------------------------------|
| RESULTS FOR 2022-2023 |               |           |               | RESULTS FOR 2022-2023 |                        |                         |                                                    |
| QUARTER               | NEW CLUB GOAL | NEW CLUBS | DROPPED CLUBS | QUARTER MEM           | BER GROWTH NET<br>GOAL | MEMBER GROWTH<br>ACTUAL | DROPPED<br>MEMBERS ACTUAL<br>(including transfers) |
| JULY/AUG/SEPT         | 0             | 3         | 2             | JULY/AUG/SEPT         | 0                      | 164                     | 126                                                |
| OCT/NOV/DEC           | 0             | 7         | 0             | OCT/NOV/DEC           | 0                      | 229                     | 76                                                 |
| JAN/FEB/MAR           | 0             | 2         | 2             | JAN/FEB/MAR           | 0                      | 133                     | 62                                                 |
| APR/MAY/JUNE          | 0             | 2         | 0             | APR/MAY/JUNE          | 0                      | 81                      | 9                                                  |